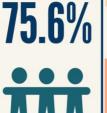

#### Porcentaje de Conteo **Estudiantil Sin Duplicar**

Porcentaje de Conteo Estudiantil Sin Duplicar

el % de alumnus que son: Estudinates del Ingles (EL), Dde Bajos Recursos (LI), y/o Jovenes de Crianza (FY).